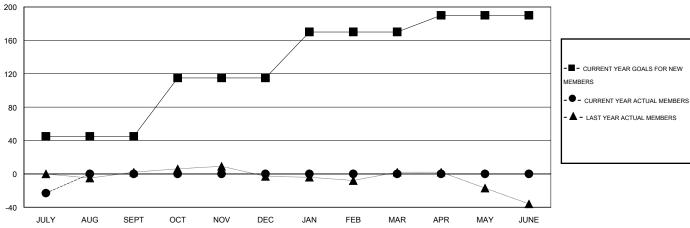

## LOCATION CALIFORNIA

GMT CA 1

|               |                  | Clubs               |                            |                             | Members  RESULTS FOR 2014-2015 |                    |                            |                              |                             |
|---------------|------------------|---------------------|----------------------------|-----------------------------|--------------------------------|--------------------|----------------------------|------------------------------|-----------------------------|
|               | RESU             | LTS FOR 2014-2015   |                            |                             |                                |                    |                            |                              |                             |
| QUARTER       | NEW CLUB<br>GOAL | ACTUAL NEW<br>CLUBS | ACTUAL<br>DROPPED<br>CLUBS | ACTUAL NET<br>GAIN/<br>LOSS | QUARTER                        | NEW MEMBER<br>GOAL | ACTUAL TOTAL MEMBERS ADDED | ACTUAL<br>DROPPED<br>MEMBERS | ACTUAL NET<br>GAIN/<br>LOSS |
| JULY/AUG/SEPT | 1                | 0                   | 0                          | 0                           | JULY/AUG/SEPT                  | 45                 | 8                          | 31                           | -23                         |
| OCT/NOV/DEC   | 2                | 0                   | 0                          | 0                           | OCT/NOV/DEC                    | 70                 | 0                          | 0                            | 0                           |
| JAN/FEB/MAR   | 1                | 0                   | 0                          | 0                           | JAN/FEB/MAR                    | 55                 | 0                          | 0                            | 0                           |
| APR/MAY/JUNE  | 0                | 0                   | 0                          | 0                           | APR/MAY/JUNE                   | 20                 | 0                          | 0                            | 0                           |