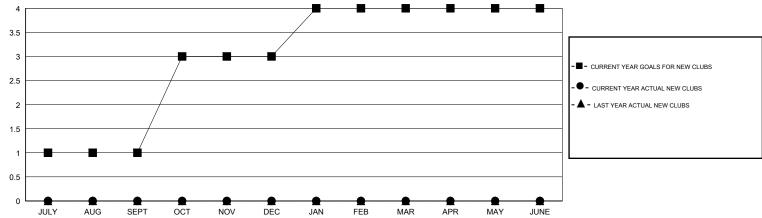

## LOCATION CALIFORNIA

GMT CA 1

|               |                  | Clubs               |                            |                             | Members  RESULTS FOR 2014-2015 |                    |                            |                              |                             |
|---------------|------------------|---------------------|----------------------------|-----------------------------|--------------------------------|--------------------|----------------------------|------------------------------|-----------------------------|
|               | RESU             | LTS FOR 2014-2015   |                            |                             |                                |                    |                            |                              |                             |
| QUARTER       | NEW CLUB<br>GOAL | ACTUAL NEW<br>CLUBS | ACTUAL<br>DROPPED<br>CLUBS | ACTUAL NET<br>GAIN/<br>LOSS | QUARTER                        | NEW MEMBER<br>GOAL | ACTUAL TOTAL MEMBERS ADDED | ACTUAL<br>DROPPED<br>MEMBERS | ACTUAL NET<br>GAIN/<br>LOSS |
| JULY/AUG/SEPT | 1                | 0                   | 0                          | 0                           | JULY/AUG/SEPT                  | 45                 | 8                          | 31                           | -23                         |
| OCT/NOV/DEC   | 2                | 0                   | 0                          | 0                           | OCT/NOV/DEC                    | 70                 | 0                          | 0                            | 0                           |
| JAN/FEB/MAR   | 1                | 0                   | 0                          | 0                           | JAN/FEB/MAR                    | 55                 | 0                          | 0                            | 0                           |
| APR/MAY/JUNE  | 0                | 0                   | 0                          | 0                           | APR/MAY/JUNE                   | 20                 | 0                          | 0                            | 0                           |